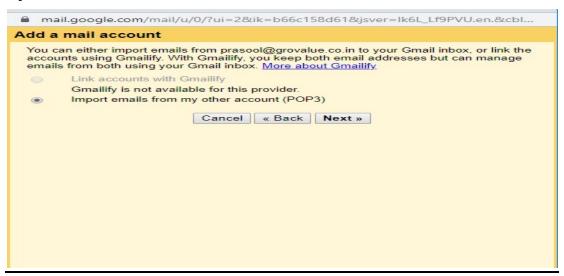

TURE IN WEBMAIL
- 4) TECHNICAL SPECIFICATION
- 5) CONFIGURE EMAIL WITH GMAIL ACCOUNT
- 6) SIGNATURE IN GMAIL

## 1) How to login

### Type webmail.grovalue.in in web browser



# Or go to <a href="www.grovalue.in">www.grovalue.in</a> click-> login -> webmail login (.co.in)



#### 2) Interface



# 3) How to add signature (in webmail)



Click option -> Personal Information -> type signature -> check use signature

### **Technical Specification**

### Web access: webmail.grovalue.co.in

POP: pop.grovalue.co.in PORT: 110, SSL NO

SMTP: smtp.grovalue.in PORT: 25 SSL NO

IMAP: imap.grovalue.in PORT: 143 SSL NO

#### **CONFIGURE EMAIL WITH GMAIL ACCOUNT**

a)login gmail id , click Settings



b) accounts and imports ->addemail account



# c) put email Id and Click Next



#### c) click Next



## d)user name name@grovalue.co.in port 110



POP server: pop.grovalue.co.in
Check Label Incoming messages
Click add account

# e)click Yes ->Next



# f)



# g)port 25, click Unsecured connection -> add account



## h) will get one verification code in webmail



# Login webmail and verify email or copy paste code to above window



## i) Make Grovalue.co.in default



#### SIGNATURE IN GMAIL

#### **Format**



Thanks & Regards,

#### < Your Name>

Designation | Grovalue Commodity Pvt Ltd | Mumbai

Mobile: + 91 9960323977 | Web: <u>www.grovalue.in</u> | <u>www.iaminsured.in</u> | <u>www.grovaluemoney.com</u>

#### Email: your name@grovalue.co.in

Address: 03, Enterprise Centre, Off Nehru Road, Near Domestic Airport Vile Parle (East), Mumbai- 400 099, Maharashtra, INDIA



#### # Sav