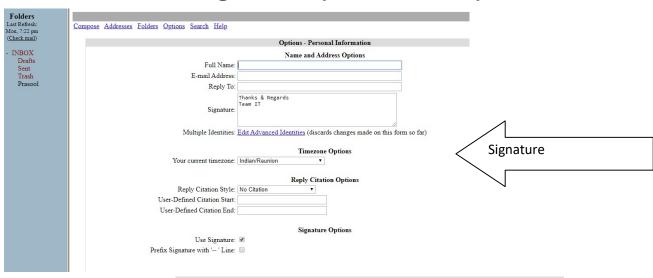

# 3) How to add signature (in webmail)

Click option -> Personal Information -> type signature -> check use signature