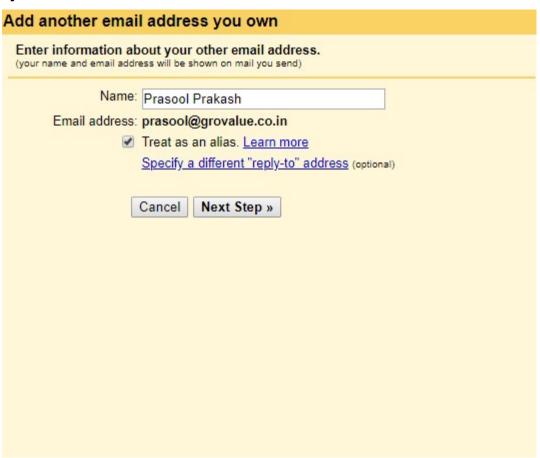

in web browser



# Or go to <a href="www.grovalue.in">www.grovalue.in</a> click-> login -> webmail login (.co.in)



#### 2) Interface



# 3) How to add signature (in webmail)



Click option -> Personal Information -> type signature -> check use signature

### **Technical Specification**

### Web access: webmail.grovalue.co.in

POP: pop.grovalue.co.in PORT: 110, SSL NO

SMTP: smtp.grovalue.in PORT: 25 SSL NO

IMAP: imap.grovalue.in PORT: 143 SSL NO

#### **CONFIGURE EMAIL WITH GMAIL ACCOUNT**

a)login gmail id , click Settings



b) accounts and imports ->addemail account



# c) put email Id and Click Next



#### c) click Next



## d)user name name@grovalue.co.in port 110



POP server: pop.grovalue.co.in
Check Label Incoming messages
Click add account

# e)click Yes ->Next



# f)



# g)port 25, click Unsecured connection -> add account



## h) will get one verification code in webmail



# Login webmail and verify email or copy paste code to above window



## i) Make Grovalue.co.in default



#### SIGNATURE IN GMAIL

#### **Format**



Thanks & Regards,

#### < Your Name>

Designation | Grovalue Commodity Pvt Ltd | Mumbai

Mobile: + 91 9960323977 | Web: <u>www.grovalue.in</u> | <u>www.iaminsured.in</u> | <u>www.grovaluemoney.com</u>

#### Email: your name@grovalue.co.in

Address: 03, Enterprise Centre, Off Nehru Road, Near Domestic Airport Vile Parle (East), Mumbai- 400 099, Maharashtra, INDIA



#### # Save paper, save environment! Think before you print. There can be substitute for paper, not for trees!

DISCLAIMER: The contents of this message may be legally p