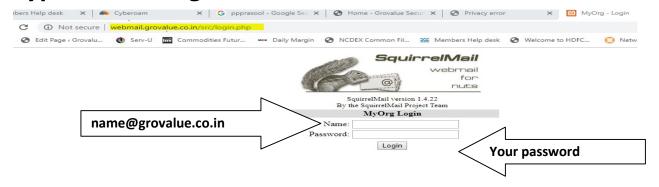

## 1) How to login

### Type webmail.grovalue.in in web browser

# Or go to <a href="www.grovalue.in">www.grovalue.in</a> click-> login -> webmail login (.co.in)