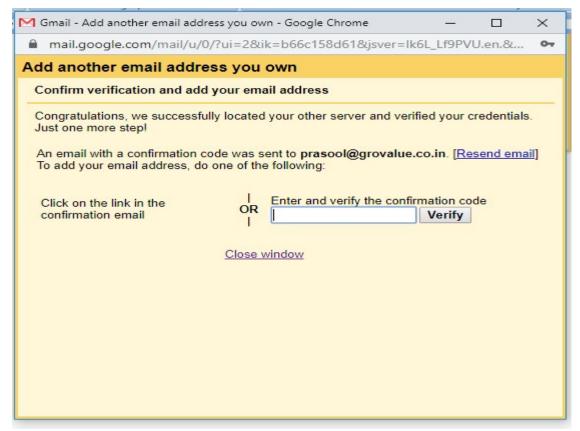

## h) will get one verification code in webmail

# Login webmail and verify email or copy paste code to above window