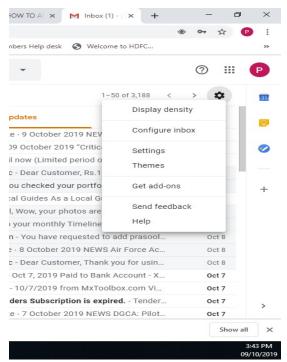

#### **CONFIGURE EMAIL WITH GMAIL ACCOUNT**

a)login gmail id , click Settings

b) accounts and imports ->addemail account