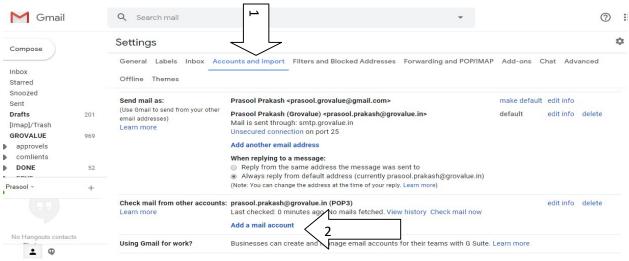

#### **CONFIGURE EMAIL WITH GMAIL ACCOUNT**

a)login gmail id , click Settings

b) accounts and imports ->addemail account