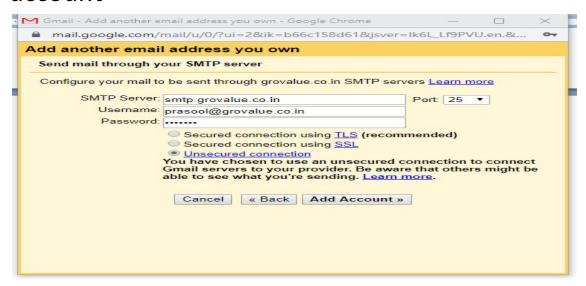

.grovalue.in</a> click-> login -> webmail login (.co.in)



#### 2) Interface



# 3) How to add signature (in webmail)



Click option -> Personal Information -> type signature -> check use signature

### **Technical Specification**

### Web access: webmail.grovalue.co.in

POP: pop.grovalue.co.in PORT: 110, SSL NO

SMTP: smtp.grovalue.in PORT: 25 SSL NO

IMAP: imap.grovalue.in PORT: 143 SSL NO

#### **CONFIGURE EMAIL WITH GMAIL ACCOUNT**

a)login gmail id , click Settings



b) accounts and imports ->addemail account



# c) put email Id and Click Next



#### c) click Next



## d)user name name@grovalue.co.in port 110



POP server: pop.grovalue.co.in
Check Label Incoming messages
Click add account

# e)click Yes ->Next



# f)



# g)port 25, click Unsecured connection -> add account



## h) will get one verification code in webmail



# Login webmail and verify email or copy paste code to above window



## i) Make Grovalue.co.in default



#### SIGNATURE IN GMAIL

#### **Format**



Thanks & Regards,

#### < Your Name>

Designation | Grovalue Commodity Pvt Ltd | Mumbai

Mobile: + 91 9960323977 | Web: <u>www.grovalue.in</u> | <u>www.iaminsured.in</u> | <u>www.grovaluemoney.com</u>

#### Email: your name@grovalue.co.in

Address: 03, Enterprise Centre, Off Nehru Road, Near Domestic Airport Vile Parle (East), Mumbai- 400 099, Maharashtra, INDIA



#### # Save paper, save environment! Think before you print. There can be substitute for paper, not for trees!

DISCLAIMER: The contents of this message may be legally privileged and confidential and are for the use of the inte