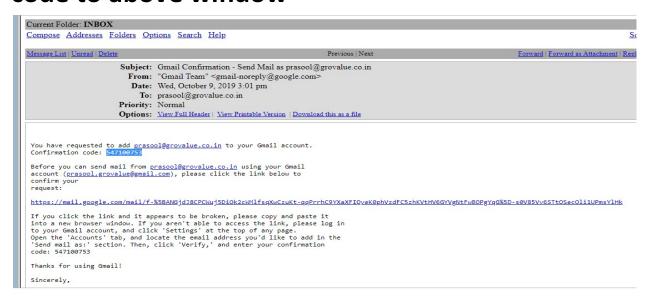

## h) will get one verification code in webmail

# Login webmail and verify email or copy paste code to above window