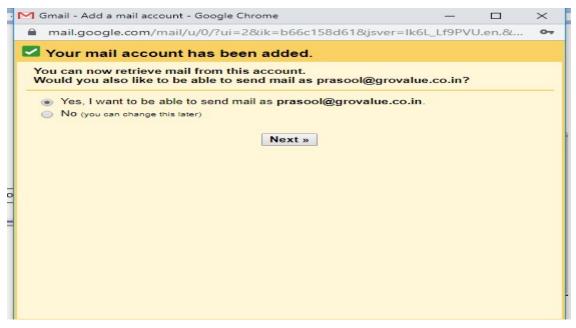

alue.in in web browser



# Or go to <a href="www.grovalue.in">www.grovalue.in</a> click-> login -> webmail login (.co.in)



#### 2) Interface



# 3) How to add signature (in webmail)



Click option -> Personal Information -> type signature -> check use signature

### **Technical Specification**

### Web access: webmail.grovalue.co.in

POP: pop.grovalue.co.in PORT: 110, SSL NO

SMTP: smtp.grovalue.in PORT: 25 SSL NO

IMAP: imap.grovalue.in PORT: 143 SSL NO

#### **CONFIGURE EMAIL WITH GMAIL ACCOUNT**

a)login gmail id , click Settings



b) accounts and imports ->addemail account



# c) put email Id and Click Next



#### c) click Next



## d)user name name@grovalue.co.in port 110



POP server: pop.grovalue.co.in
Check Label Incoming messages
Click add account

# e)click Yes ->Next



# f)



# g)port 25, click Unsecured connection -> add account



## h) will get one verification code in webmail



# Login webmail and verify email or copy paste code to above window



## i) Make Grovalue.co.in default



#### SIGNATURE IN GMAIL

#### **Format**



Thanks & Regards,

#### < Your Name>

Designation | Grovalue Commodity Pvt Ltd | Mumbai

Mobile: + 91 9960323977 | Web: <u>www.grovalue.in</u> | <u>www.iaminsured.in</u> | <u>www.grovaluemoney.com</u>

#### Email: your name@grovalue.co.in

Address: 03, Enterprise Centre, Off Nehru Road, Near Domestic Airport Vile Parle (East), Mumbai- 400 099, Maharashtra, INDIA



#### # Save paper, save environment! Think before you print. There can be substitute for paper, not for trees!

DISCLAIMER: The contents of this message may be l