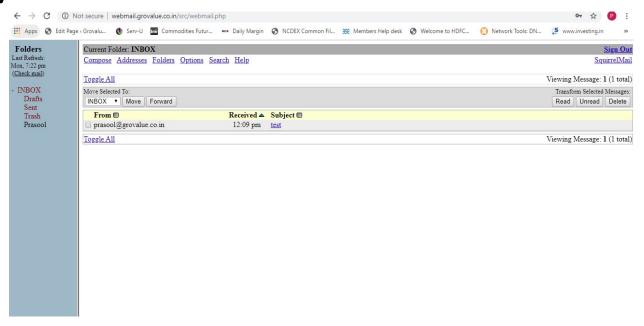

# Email webmail.grovalue.co.in

### **INDEX**

- 1) HOW TO LOGIN GROVALUE.CO.IN
- 2) INTERFACE
- 3) SIGNATURE IN WEBMAIL
- 4) TECHNICAL SPECIFICATION
- 5) CONFIGURE EMAIL WITH GMAIL ACCOUNT
- 6) SIGNATURE IN GMAIL

## 1) How to login

### Type webmail.grovalue.in in web browser



# Or go to <a href="www.grovalue.in">www.grovalue.in</a> click-> login -> webmail login (.co.in)



#### 2) Interface



# 3) How to add signature (in webmail)



Click option -> Personal Information -> type signature -> check use signature

### **Technical Specification**

### Web access: webmail.grovalue.co.in

POP: pop.grovalue.co.in PORT: 110, SSL NO

SMTP: smtp.grovalue.in PORT: 25 SSL NO

IMAP: imap.grovalue.in PORT: 143 SSL NO

#### **CONFIGURE EMAIL WITH GMAIL ACCOUNT**

a)login gmail id , click Settings



b) accounts and imports ->addemail account



# c) put email Id and Click Next



#### c) click Next



## d)user name name@grovalue.co.in port 110



POP server: pop.grovalue.co.in
Check Label Incoming messages
Click add account

# e)click Yes ->Next



# f)



# g)port 25, click Unsecured connection -> add account



## h) will get one verification code in webmail



# Login webmail and verify