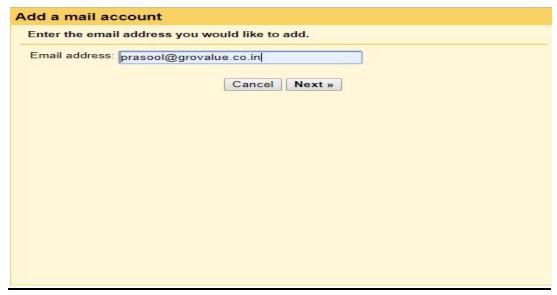

) INTERFACE
- 3) SIGNATURE IN WEBMAIL
- 4) TECHNICAL SPECIFICATION
- 5) CONFIGURE EMAIL WITH GMAIL ACCOUNT
- 6) SIGNATURE IN GMAIL

## 1) How to login

### Type webmail.grovalue.in in web browser



# Or go to <a href="www.grovalue.in">www.grovalue.in</a> click-> login -> webmail login (.co.in)



#### 2) Interface



# 3) How to add signature (in webmail)



Click option -> Personal Information -> type signature -> check use signature

### **Technical Specification**

### Web access: webmail.grovalue.co.in

POP: pop.grovalue.co.in PORT: 110, SSL NO

SMTP: smtp.grovalue.in PORT: 25 SSL NO

IMAP: imap.grovalue.in PORT: 143 SSL NO

#### **CONFIGURE EMAIL WITH GMAIL ACCOUNT**

a)login gmail id , click Settings



b) accounts and imports ->addemail account



# c) put email Id and Click Next



#### c) click Next



## d)user name name@grovalue.co.in port 110



POP server: pop.grovalue.co.in
Check Label Incoming messages
Click add account

# e)click Yes ->Next



# f)



# g)port 25, click Unsecured connection -> add account



## h) will get one verification code in webmail



# Login webmail and verify email or copy paste code to above window



## i) Make Grovalue.co.in default



#### SIGNATURE IN GMAIL

#### **Format**



Thanks & Regards,

#### < Your Name>

Designation | Grovalue Commodity Pvt Ltd | Mumbai

Mobile: + 91 9960323977 | Web: <u>www.grovalue.in</u> | <u>www.iaminsured.in</u> | <u>www.grovaluemoney.com</u>

#### Email: your name@grovalue.co.in

Address: 03, Enterprise Centre, Off Nehru Road, Near Domestic Airport Vile Parle (East), Mumbai- 400 099, Maharashtr