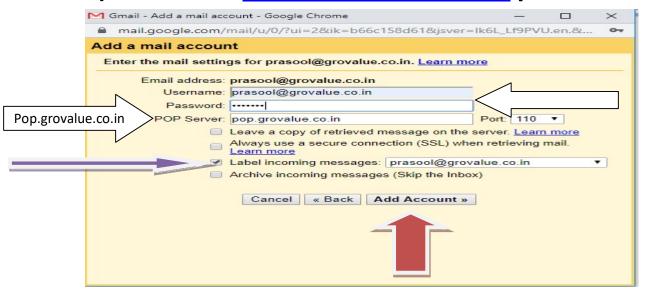

## d)user name name@grovalue.co.in port 110

POP server: pop.grovalue.co.in
Check Label Incoming messages
Click add account