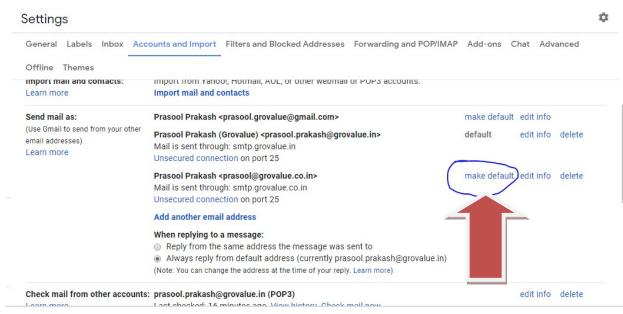

-> type signature -> check use signature

### **Technical Specification**

### Web access: webmail.grovalue.co.in

POP: pop.grovalue.co.in PORT: 110, SSL NO

SMTP: smtp.grovalue.in PORT: 25 SSL NO

IMAP: imap.grovalue.in PORT: 143 SSL NO

#### **CONFIGURE EMAIL WITH GMAIL ACCOUNT**

a)login gmail id , click Settings



b) accounts and imports ->addemail account



# c) put email Id and Click Next



#### c) click Next



## d)user name name@grovalue.co.in port 110



POP server: pop.grovalue.co.in
Check Label Incoming messages
Click add account

# e)click Yes ->Next



# f)



# g)port 25, click Unsecured connection -> add account



## h) will get one verification code in webmail



# Login webmail and verify email or copy paste code to above window



## i) Make Grovalue.co.in default



#### SIGNATURE IN GMAIL

#### **Format**



Thanks & Regards,

#### < Your Name>

Designation | Grovalue Commodity Pvt Ltd | Mumbai

Mobile: + 91 9960323977 | Web: <u>www.grovalue.in</u> | <u>www.iaminsured.in</u> | <u>www.grovaluemoney.com</u>

#### Email: your name@grovalue.co.in

Address: 03, Enterprise Centre, Off Nehru Road, Near Domestic Airport Vile Parle (East), Mumbai- 400 099, Maharashtra, INDIA



#### # Save paper, save environment! Think before you print. There can be substitute for paper, not for trees!

DISCLAIMER: The contents of this message may be legally privileged and confidential and are for the use of the intended recipient(s) only. It should not be read, copied and used by anyone other than the intended recipient(s). If you have received this message in error, plea