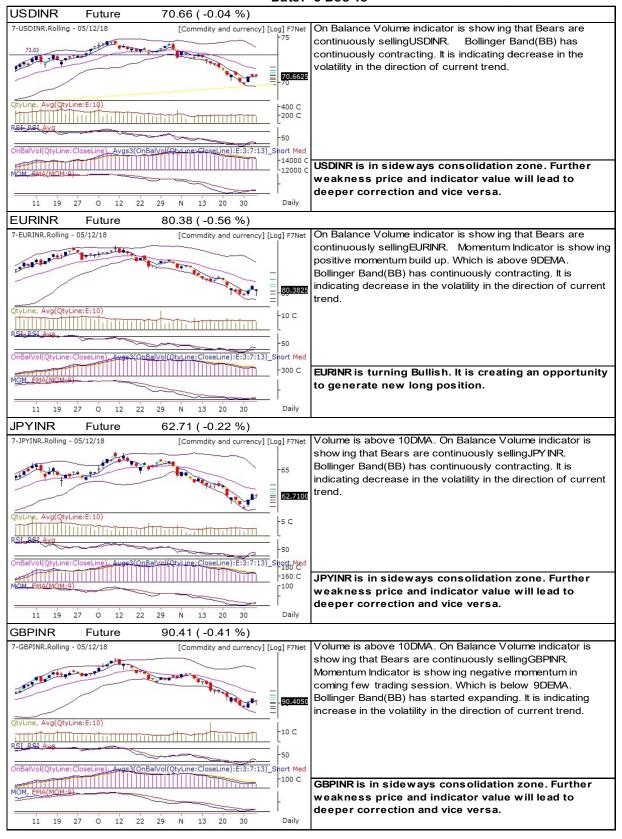

## **Currency Outlook**

Date:- 6-Dec-18

| Pivot Table |       |       |       |       |       |       |       |
|-------------|-------|-------|-------|-------|-------|-------|-------|
| Scripname   | S3    | S2    | S1    | Pivot | R1    | R2    | R3    |
| EURINR      | 78.26 | 79.22 | 79.80 | 80.18 | 80.76 | 81.14 | 82.10 |
| GBPINR      | 88.62 | 89.42 | 89.91 | 90.22 | 90.71 | 91.02 | 91.82 |
| JPYINR      | 62.01 | 62.38 | 62.54 | 62.75 | 62.91 | 63.12 | 63.49 |
| USDINR      | 69.95 | 70.33 | 70.49 | 70.71 | 70.87 | 71.09 | 71.47 |