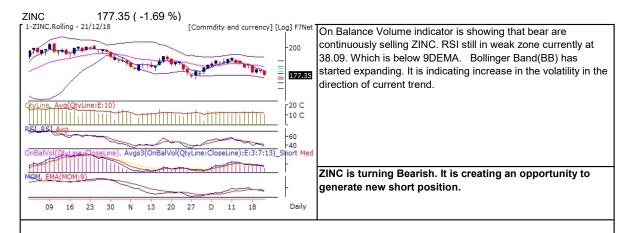

## **Commodities Outlook**

Date:- 24 December, 2018

|            | Pivot Table 24 December, 2018 |        |        |        |        |        |        |
|------------|-------------------------------|--------|--------|--------|--------|--------|--------|
| Scrip Name | S3                            | S2     | S1     | Pivot  | R1     | R2     | R3     |
| ALUMINIUM  | 131.7                         | 132.9  | 133.5  | 134.1  | 134.7  | 135.3  | 136.5  |
| COPPER     | 407.5                         | 413.4  | 415.7  | 419.2  | 421.6  | 425.1  | 430.9  |
| CRUDEOIL   | 3 048                         | 3 144  | 3 198  | 3 240  | 3 294  | 3 336  | 3 432  |
| GOLD       | 30 765                        | 31 004 | 31 099 | 31 243 | 31 338 | 31 482 | 31 721 |
| LEAD       | 132.4                         | 135.0  | 136.6  | 137.5  | 139.2  | 140.1  | 142.6  |
| NATURALGAS | 231.7                         | 246.5  | 255.2  | 261.3  | 270.0  | 276.1  | 290.9  |
| NICKEL     | 740.5                         | 750.2  | 755.0  | 759.9  | 764.7  | 769.6  | 779.3  |
| SILVER     | 36 561                        | 36 965 | 37 133 | 37 369 | 37 537 | 37 773 | 38 177 |
| ZINC       | 170.5                         | 174.8  | 176.9  | 179.1  | 181.2  | 183.4  | 187.7  |