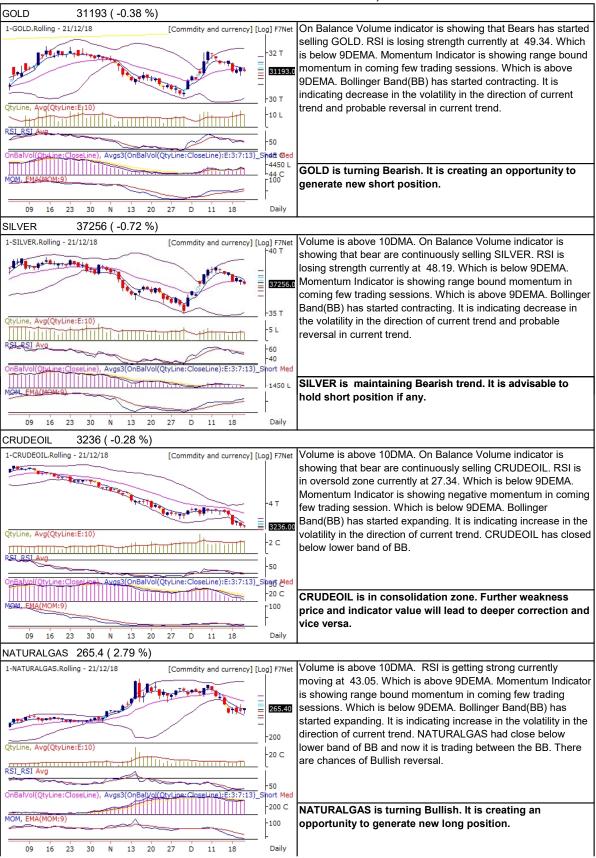

## **Commodities Outlook**

Date:- 24 December, 2018

|            | Pivot Table 24 December, 2018 |        |        |        |        |        |        |
|------------|-------------------------------|--------|--------|--------|--------|--------|--------|
| Scrip Name | S3                            | S2     | S1     | Pivot  | R1     | R2     | R3     |
| ALUMINIUM  | 131.7                         | 132.9  | 133.5  | 134.1  | 134.7  | 135.3  | 136.5  |
| COPPER     | 407.5                         | 413.4  | 415.7  | 419.2  | 421.6  | 425.1  | 430.9  |
| CRUDEOIL   | 3 048                         | 3 144  | 3 198  | 3 240  | 3 294  | 3 336  | 3 432  |
| GOLD       | 30 765                        | 31 004 | 31 099 | 31 243 | 31 338 | 31 482 | 31 721 |
| LEAD       | 132.4                         | 135.0  | 136.6  | 137.5  | 139.2  | 140.1  | 142.6  |
| NATURALGAS | 231.7                         | 246.5  | 255.2  | 261.3  | 270.0  | 276.1  | 290.9  |
| NICKEL     | 740.5                         | 750.2  | 755.0  | 759.9  | 764.7  | 769.6  | 779.3  |
| SILVER     | 36 561                        | 36 965 | 37 133 | 37 369 | 37 537 | 37 773 | 38 177 |
| ZINC       | 170.5                         | 174.8  | 176.9  | 179.1  | 181.2  | 183.4  | 187.7  |