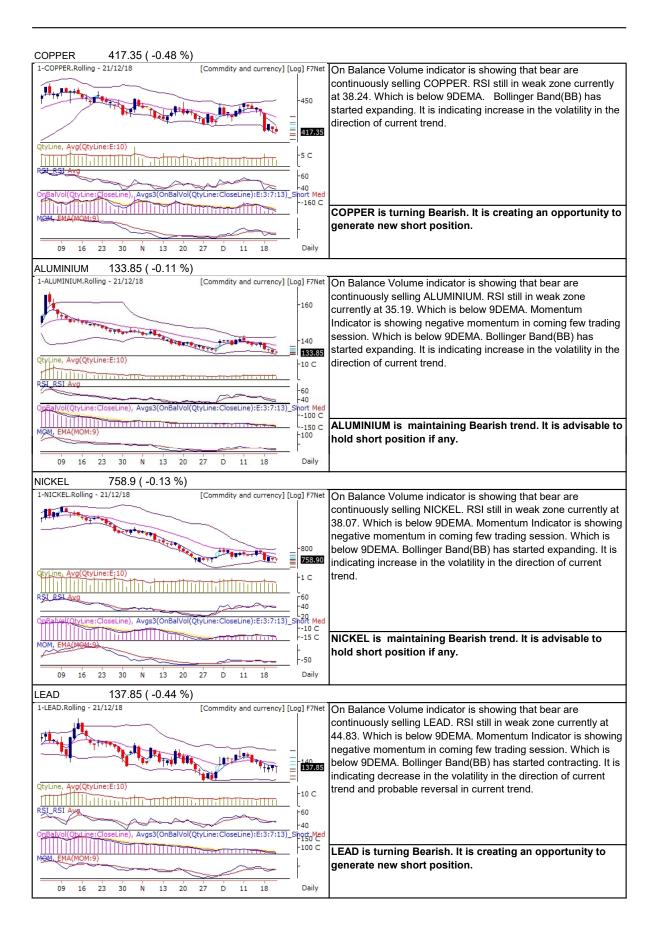

## **Commodities Outlook**

Date:- 24 December, 2018

|            | Pivot Table 24 December, 2018 |        |        |        |        |        |        |
|------------|-------------------------------|--------|--------|--------|--------|--------|--------|
| Scrip Name | S3                            | S2     | S1     | Pivot  | R1     | R2     | R3     |
| ALUMINIUM  | 131.7                         | 132.9  | 133.5  | 134.1  | 134.7  | 135.3  | 136.5  |
| COPPER     | 407.5                         | 413.4  | 415.7  | 419.2  | 421.6  | 425.1  | 430.9  |
| CRUDEOIL   | 3 048                         | 3 144  | 3 198  | 3 240  | 3 294  | 3 336  | 3 432  |
| GOLD       | 30 765                        | 31 004 | 31 099 | 31 243 | 31 338 | 31 482 | 31 721 |
| LEAD       | 132.4                         | 135.0  | 136.6  | 137.5  | 139.2  | 140.1  | 142.6  |
| NATURALGAS | 231.7                         | 246.5  | 255.2  | 261.3  | 270.0  | 276.1  | 290.9  |
| NICKEL     | 740.5                         | 750.2  | 755.0  | 759.9  | 764.7  | 769.6  | 779.3  |
| SILVER     | 36 561                        | 36 965 | 37 133 | 37 369 | 37 537 | 37 773 | 38 177 |
| ZINC       | 170.5                         | 174.8  | 176.9  | 179.1  | 181.2  | 183.4  | 187.7  |